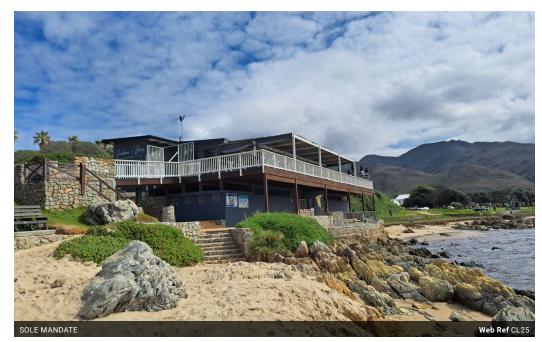

## Most popular Sea front Restaurant Kleinmond, Whale Coast

Opportunity to become the owner of a well established restaurant & bar in Kleinmond, Whale Coast with excellent ROI. Supported by locals, international clients as well as up country visitors.

Seating for approximately 160 at present.

Indoor and covered patio with magnificent sea, lagoon and mountain views.

Perfect place for a relaxing dining experience.

Close to kids playpark, outdoor fitness park as well as rented rowing boats on lagoon.

Off the grid, load shedding not a influence. Klleinmond is less than hours drive to Hermanus and Stellenbosch.

Cape Town International airport approximately 90km.