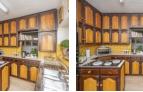

The main house is a traditional single-storey home with an open-plan living and dining area that flows into a neat kitchen with hardwood cupboards, a breakfast nook, electric oven and hob, and a scullery. It can fit up to three appliances. The living spaces include a lounge, dining room and study, all designed for family comfort. A fireplace adds warmth and charm, while fibre...