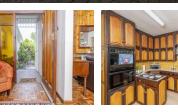

The main house is a traditional single-storey home with an open-plan living and dining area that flows into a neat kitchen with hardwood cupboards, a breakfast nook, electric oven and hob, and a scullery. It can fit up to three appliances. The living spaces include a lounge, dining room and study, all designed for family comfort. A fireplace adds warmth and charm, while fibre...