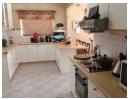

The semi-open-plan kitchen includes a built-in stove, hob, and extractor fan. Adjacent to the kitchen, the dining area opens onto a private backyard, offering a seamless flow for family gatherings. The home features a tiled 1.5 bathroom setup, with the main bedroom en-suite, a small entrance hall, and a combination of tiled and carpeted flooring throughout. Added extras include a covered courtyard and comprehensive security measures such as CCTV cameras, an intercom system, burglar bars, and...