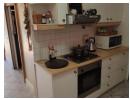

The semi-open-plan kitchen includes a built-in stove, hob, and extractor fan. Adjacent to the kitchen, the dining area opens onto a private backyard, offering a seamless flow for family gatherings. The home features a tiled 1.5 bathroom setup, with the main bedroom en-suite, a small entrance hall, and a combination of tiled and carpeted flooring throughout. Added extras include a covered courtyard and comprehensive security measures such as CCTV cameras, an intercom system, burglar bars, and...