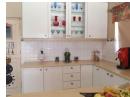

The semi-open-plan kitchen includes a built-in stove, hob, and extractor fan. Adjacent to the kitchen, the dining area opens onto a private backyard, offering a seamless flow for family gatherings. The home features a tiled 1.5 bathroom setup, with the main bedroom en-suite, a small entrance hall, and a combination of tiled and carpeted flooring throughout. Added extras include a covered courtyard and comprehensive security measures such as CCTV cameras, an intercom system, burglar bars, and...