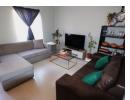

The neat kitchen is equipped with laminated cupboards, a breakfast counter, electric hob, under counter oven and extractor fan, making meal preparation a breeze. While the main bedroom is spacious, the second bedroom could be ideal for guests or as a home office. Both bathrooms are elegantly designed, with one full bathroom and another with a shower. Additional features of this conveniently...