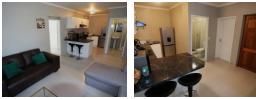

The neat kitchen is equipped with laminated cupboards, a breakfast counter, electric hob, under counter oven and extractor fan, making meal preparation a breeze. While the main bedroom is spacious, the second bedroom could be ideal for guests or as a home office. Both bathrooms are elegantly designed, with one full bathroom and another with a shower. Additional features of this conveniently...