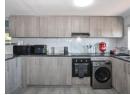

The large kitchen is designed for both functionality and convenience, featuring ample storage and workspace for your culinary needs. The bathroom has been fully renovated, showcasing modern finishes and a fresh, contemporary look.