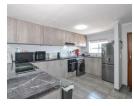

The large kitchen is designed for both functionality and convenience, featuring ample storage and workspace for your culinary needs. The bathroom has been fully renovated, showcasing modern finishes and a fresh, contemporary look.