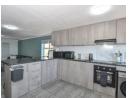

The large kitchen is designed for both functionality and convenience, featuring ample storage and workspace for your culinary needs. The bathroom has been fully renovated, showcasing modern finishes and a fresh, contemporary look.