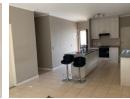

This townhouse for sale in Brackenfell South is pet-friendly, making it perfect for animal lovers, and boasts an open-plan kitchen and living room with a kitchen island, electric oven, hob, laminated cupboards, granite countertops, and a cooker hood, accommodating two appliances. The bathrooms include a full bathroom and an en-suite with a toilet, hand basin and shower.