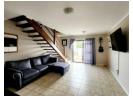

The open plan lounge leads to a private garden and small courtyard where small pets or kiddies can enjoy the natural sun. The kitchen of this Brackenfell property has ample built-in cupboard space, a fitted built-in stove and a washing machine or dishwasher point.