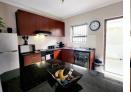

The open plan lounge leads to a private garden and small courtyard where small pets or kiddies can enjoy the natural sun. The kitchen of this Brackenfell property has ample built-in cupboard space, a fitted built-in stove and a washing machine or dishwasher point.