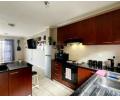

The open plan lounge leads to a private garden and small courtyard where small pets or kiddies can enjoy the natural sun. The kitchen of this Brackenfell property has ample built-in cupboard space, a fitted built-in stove and a washing machine or dishwasher point.