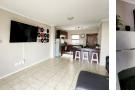

The open plan lounge leads to a private garden and small courtyard where small pets or kiddies can enjoy the natural sun. The kitchen of this Brackenfell property has ample built-in cupboard space, a fitted built-in stove and a washing machine or dishwasher point.