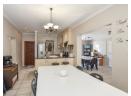

## 3 Bedroom House for sale in Brackenfell South

This well-maintained home in Brackenfell is now available for sale, offering comfort and convenience in a sought-after location. The property features three bedrooms, all with built-in cupboards and carpets, while the main bedroom includes an en-suite bathroom. A full family bathroom provides a shower, bath, wash basin, and toilet.

The open-plan tiled kitchen is equipped with an oven, hob, extractor fan, ample cupboard space, a breakfast nook, and a dishwasher connection. It flows seamlessly into the open-plan lounge and living area, extending to the braai room with direct access to the enclosed backyard. The outdoor space features a combination of grass and paving, offering a low-maintenance yet inviting setting.