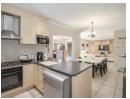

The open-plan tiled kitchen is equipped with an oven, hob, extractor fan, ample cupboard space, a breakfast nook, and a dishwasher connection. It flows seamlessly into the open-plan lounge and living area, extending to the braai room with direct access to the enclosed backyard. The outdoor space features a combination of grass and paving, offering a low-maintenance yet inviting setting.