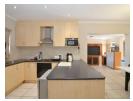

The open-plan tiled kitchen is equipped with an oven, hob, extractor fan, ample cupboard space, a breakfast nook, and a dishwasher connection. It flows seamlessly into the open-plan lounge and living area, extending to the braai room with direct access to the enclosed backyard. The outdoor space features a combination of grass and paving, offering a low-maintenance yet inviting setting.