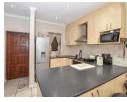

The open-plan tiled kitchen is equipped with an oven, hob, extractor fan, ample cupboard space, a breakfast nook, and a dishwasher connection. It flows seamlessly into the open-plan lounge and living area, extending to the braai room with direct access to the enclosed backyard. The outdoor space features a combination of grass and paving, offering a low-maintenance yet inviting setting.