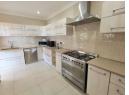

Inside, you'll find a large open-plan living and dining area with a fireplace, downlighters and modern tiled floors. The braai room, lounge and kitchen are all well-appointed for comfortable everyday living and entertaining. The kitchen is fitted with Ceaserstone

countertops, hardwood cupboards, a gas oven and space for multiple appliances. You'll have space for a dishwasher, tumble dryer, double-door fridge and large freezer.

All three bedrooms are sunny and north-facing, looking onto the swimming...