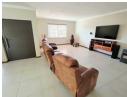

Inside, you'll find a large open-plan living and dining area with a fireplace, downlighters and modern tiled floors. The braai room, lounge and kitchen are all well-appointed for comfortable everyday living and entertaining. The kitchen is fitted with Ceaserstone