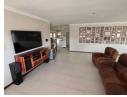

Inside, you'll find a large open-plan living and dining area with a fireplace, downlighters and modern tiled floors. The braai room, lounge and kitchen are all well-appointed for comfortable everyday living and entertaining. The kitchen is fitted with Ceaserstone