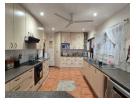

## FAMILY HOME WALKING DISTANCE TO BASTION PRIMARY

Old charm in established neighborhood with ample space. If you are looking for wide open spaces and need additional space, this

- is the house for you. it offers the following: A spacious separate lounge overlooking the garden
- Modern kitchen with ample storage space
- Separate tiled dining room with built in braai
- 3 spacious bedrooms with built in cupboards
- 2 bathrooms main with en-suite
- Automated double garage Extras include an inverter and 2 water tanks.