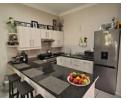

## Features

| Interior     |    | Exterior            |       | Sizes      |                   |
|--------------|----|---------------------|-------|------------|-------------------|
| Bedrooms     | 3  | Garages             | 1     | Floor Size | 112m <sup>2</sup> |
| Bathrooms    | 2  | Carports / Parkings | 2     |            |                   |
| Kitchens     | 1  | Security            | Yes   |            |                   |
| Recep. Rooms | 2  | Pool                | No    |            |                   |
| Furnished    | No | Views               | False |            |                   |