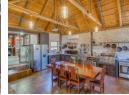

Chef-Inspired Kitchen Perfection - The heart of this home is a gourmet chef's kitchen, boasting:

- A gas hob, stainless steel extractor fan, gas pizza oven with a striking brass chimney, and a classic Dover oven for baking that perfect farm-style bread