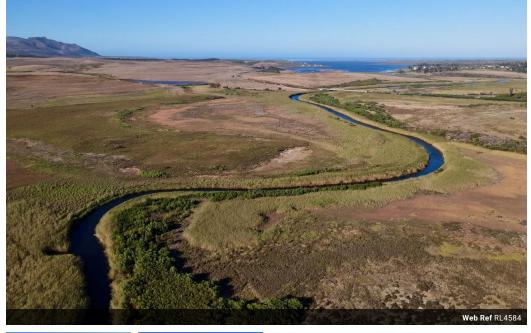

### Versatile Farm opposite Arabella Golf Estate, South Africa

125-hectare farm is situated on the R43, between Botrivier and Hermanus. Directly opposite the prestigious Arabella Golf Estate in South Africa

It provides ample potential for farming and, with council approval, could be developed into a luxury resort. The Botrivier forms one of the property's boundaries, adding to its natural appeal.

The farm has been assessed for agricultural use, with soil tests confirming that eighty hectares are well suited for vineyards, pears and apples.