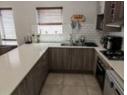

The heart of this home is the open-plan kitchen, featuring a sleek gas hob, an electric oven, a charming breakfast nook, and ample built-in cupboard space, making it a delightful space for cooking and socializing. Flowing from..