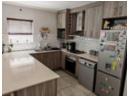

The heart of this home is the open-plan kitchen, featuring a sleek gas hob, an electric oven, a charming breakfast nook, and ample built-in cupboard space, making it a delightful space for cooking and socializing. Flowing from..