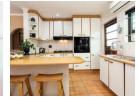

Inside Features:

Elegant Entrance: Be greeted by a formal lounge adorned with stylish tiling and extra privacy.

Seamless Flow: A doorway to the right leads to a dining area that effortlessly transitions into an open-plan kitchen, complete with a gas hob and separate oven for culinary enthusiasts.