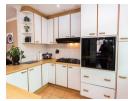

Inside Features:

Elegant Entrance: Be greeted by a formal lounge adorned with stylish tiling and extra privacy.

Seamless Flow: A doorway to the right leads to a dining area that effortlessly transitions into an open-plan kitchen, complete with a gas hob and separate oven for culinary enthusiasts.