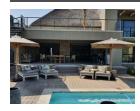

Outside, there is a top-floor viewing deck, a braai area, a private pool, and a fire pit for cosy evenings under the stars. The game fence, just ten metres from the pool, adds to the experience. The villa also has a double garage with a storeroom and reliable Wi-Fi, making it easy to work if needed. During your stay, the...