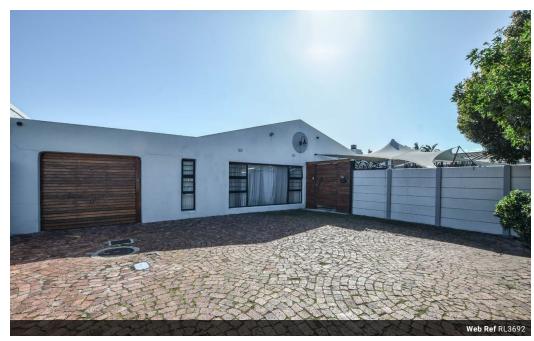

## Versatile 4 Bedroom Family Home with Flatlet, Pool & Braai Room

Welcome to this charming and well-maintained family home, ideal for comfortable living and entertaining. From the moment you enter, you'll feel the warmth and space this property offers.

- The home features 4 generously sized bedrooms, all fitted with carpets and built-in cupboards for ample storage.
- The main bedroom includes an en-suite bathroom complete with a shower, wash basin, and toilet.
- The family bathroom is tiled and fitted with a bath and wash basin, with a separate toilet for added convenience.
- The kitchen is neatly tiled and includes an oven, hob, extractor fan, and double wash basin, making meal prep a breeze.
- A comfortable lounge area with slate flooring offers a relaxing space for family gatherings.
- The standout feature is the spacious braai room, also with slate flooring, complete with sliding...

## **Features**

| Pets Allowed | Yes |                     |       |            |       |
|--------------|-----|---------------------|-------|------------|-------|
| Interior     |     | Exterior            |       | Sizes      |       |
| Bedrooms     | 4   | Garages             | 2     | Floor Size | 198m² |
| Bathrooms    | 2   | Carports / Parkings | 5     | Land Size  | 696m² |
| Kitchens     | 1   | Security            | No    |            |       |
| Recep. Rooms | 2   | Pool                | Yes   |            |       |
| Furnished    | No  | Views               | False |            |       |