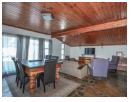

## Versatile 4 Bedroom Family Home with Flatlet, Pool & Braai Room

Welcome to this charming and well-maintained family home, ideal for comfortable living and entertaining. From the moment you enter, you'll feel the warmth and space this property offers.

- The home features 4 generously sized bedrooms, all fitted with carpets and built-in cupboards for ample storage.
- The main bedroom includes an en-suite bathroom complete with a shower, wash basin, and toilet.
- The family bathroom is tiled and fitted with a bath and wash basin, with a separate toilet for added convenience.
- The kitchen is neatly tiled and includes an oven, hob, extractor fan, and double wash basin, making meal prep a breeze.
- A comfortable lounge area with slate flooring offers a relaxing space for family gatherings.
- The standout feature is the spacious braai room, also with slate flooring, complete with sliding...