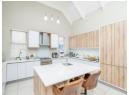

Set on a single level, this freestanding house includes a braai room, lounge and dining room. The modern kitchen features granite countertops, laminated cupboards, a kitchen island, gas hob and breakfast nook. There is also a separate scullery with space for