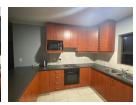

### NICE SIZE GROUND FLOOR FLAT TO RENT STONEWOOD COMPLEX BRACKENFELL SOUTH

Nice lock up and go Close to schools, Protea Heights SPAR, Doctor's, dentist, chemist and more Also close the shopping centers and Cape Gate Mall Small front garden

Open plan lounge with sliding doors and slam lock security gate leading to the front garden. Open plan kitchen with built-in stove, with hob and extractor fan. Ample kitchen cupboards, And breakfast counter Plumbing for a front loader washing machine With back door leading to small courtyard. You can hang your washing on close horses. 2 Nice size bedrooms with BIC Single garage and one single parking bay All utilities: water, sewerage, refuse and security for the tenants account, except rates,