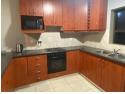

Open plan lounge with sliding doors and slam lock security gate leading to the front garden. Open plan kitchen with built-in stove, with hob and extractor fan. Ample kitchen cupboards, And breakfast counter Plumbing for a front loader washing machine With back door leading to small courtyard. You can hang your washing on close horses. 2 Nice size bedrooms with BIC Single garage and one single parking bay All utilities: water, sewerage, refuse and security for the tenants account, except rates,