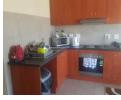

Both Bedrooms with built-in cupboards and newly tiled floors Fully fitted kitchen with built-in oven, hob, and extractor fan And plumbing for washing machine

Open plan kitchen and living area (Tiled floor) Bathroom with bath, shower, toilet, and basin Pre-paid electricity Pre-paid water