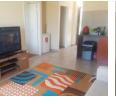

Both Bedrooms with built-in cupboards and newly tiled floors Fully fitted kitchen with built-in oven, hob, and extractor fan And plumbing for washing machine

Open plan kitchen and living area (Tiled floor) Bathroom with bath, shower, toilet, and basin Pre-paid electricity Pre-paid water